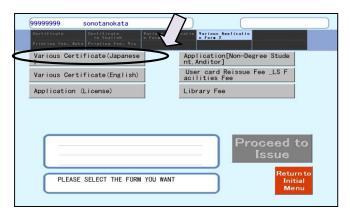

## Note:

The following images from ④ to ⑥ show an example of the process for paying the issuing fee for certificates in Japanese.

(4) Select "Various Certificate (Japanese)":

(5) Select "Japanese Certificate Fee (Non-Current Students) ¥300":