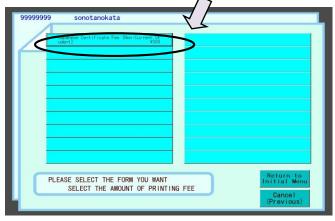

## Note:

The following images from ④ to ⑥ show an example of the process for paying the issuing fee for certificates in Japanese.

(4) Select "Various Certificate (Japanese)":

(5) Select "Japanese Certificate Fee (Non-Current Students) ¥300":