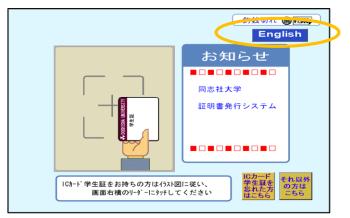

#### How to Pay the Issuance Fee at an Automated Certificate Issuing Machine as a Non-current Student

① Press "**English**" for English Menu:

2 Select "The Other":

③ Select "Various Application Forms" in the upper blue banner. The following menu will show up: