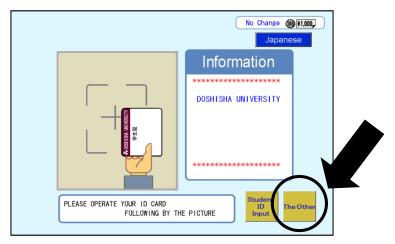

#### How to Pay the Issuance Fee at an Automated Certificate Issuing Machine as a Non-current Student

① Press "**English**" for English Menu:

2 Select "The Other":

③ Select "Various Application Forms" in the upper blue banner. The following menu will show up: