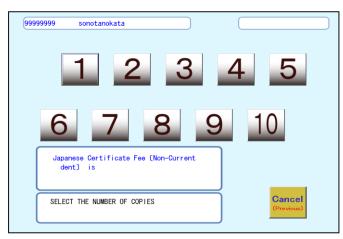

## Note:

The following images from ④ to ⑥ show an example of the process for paying the issuing fee for certificates in Japanese.

(4) Select "Various Certificate (Japanese)":

(5) Select "Japanese Certificate Fee (Non-Current Students) ¥300":

6 Select the number of certificates you need to receive and the screen will automatically return to ④:

If you need to pay the fee for any other certificates, please repeat the process from 4 to 6.

O After you select all the necessary certificates, press "**Proceed to Issue**":