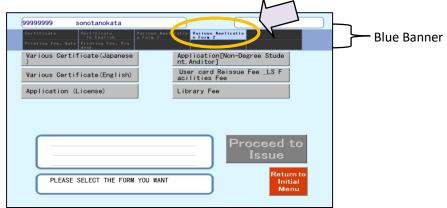

#### How to Pay the Issuance Fee at an Automated Certificate Issuing Machine as a Non-current Student

① Press "**English**" for English Menu:

2 Select "The Other":

③ Select "Various Application Forms" in the upper blue banner. The following menu will show up: